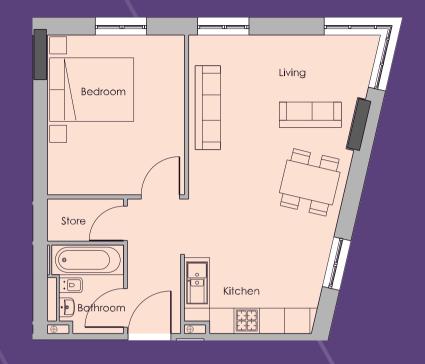

## **1 BED LUXURY APARTMENT**

549 SQ FT (51M<sup>2</sup>)

- Open plan kitchen, dining room and large living room
- Specious double bedroom
- Contemporary bathroom with designer features
- Built-in storage
- Striking corner window in the living room, offering stunning views