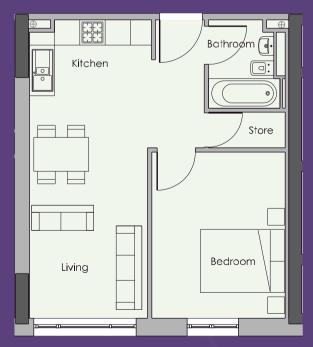

#### **1 BED APARTMENT**

467 SQ FT (43.4M<sup>2</sup>)

- Open plan kitchen, living room and dining room
- Spacious double bedroom
- Contemporary bathroom with designer features
- Built-in storage
- Large living room window allowing light to flood in