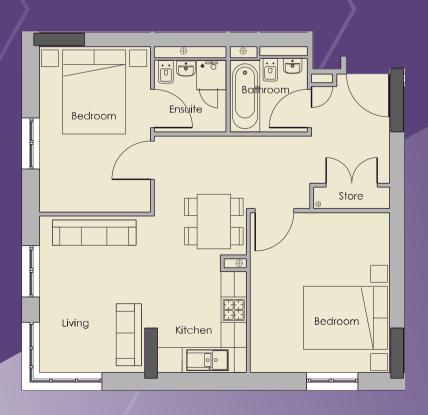

## **2 BED APARTMENT**

688 SQ FT (64M<sup>2</sup>)

- Open plan kitchen, living room and dining room
- Large entrance hallway
- Two spacious double bedrooms
- Stylish en suite leading off the master bedroom
- Contemporary bathroom with designer features
- Built-in storage
- Large living room window allowing light to flood in