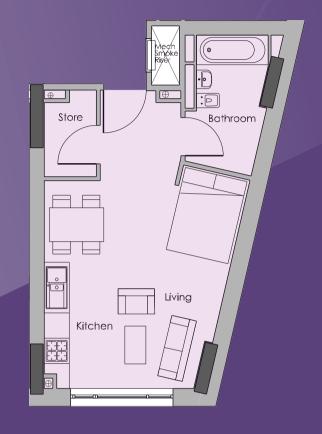

## **STUDIO APARTMENT**

372 SQ FT (35.2M<sup>2</sup>)

- Open plan living space, including kitchen, living room, dining room and bedroom
- Contemporary bathroom with designer features
- Built-in storage
- Large living room window allowing light to flood in